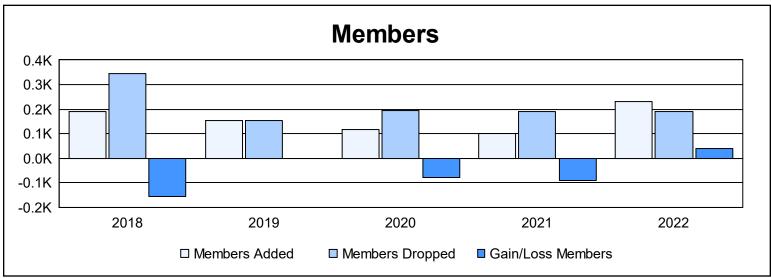

District 19 H As of June 2022 Cumulative

| Year      | New<br>Clubs | Dropped<br>Clubs | Gain/<br>Loss<br>Clubs | New<br>Members | Charter<br>Members | Reinstate<br>Members | Transfer<br>Members | Total<br>Member<br>Added | Total<br>Members<br>Dropped | Gain/<br>Loss<br>Members |
|-----------|--------------|------------------|------------------------|----------------|--------------------|----------------------|---------------------|--------------------------|-----------------------------|--------------------------|
| 2017-2018 | 1            | 1                | 0                      | 121            | 26                 | 22                   | 20                  | 189                      | 346                         | -157                     |
| 2018-2019 | 0            | 1                | -1                     | 114            | 8                  | 14                   | 18                  | 154                      | 154                         | 0                        |
| 2019-2020 | 0            | 1                | -1                     | 93             | 0                  | 13                   | 11                  | 117                      | 195                         | -78                      |
| 2020-2021 | 0            | 2                | -2                     | 80             | 2                  | 14                   | 6                   | 102                      | 191                         | -89                      |
| 2021-2022 | 1            | 0                | 1                      | 178            | 31                 | 11                   | 9                   | 229                      | 191                         | 38                       |
| Average   | 0            | 1                | -1                     | 117            | 13                 | 15                   | 13                  | 158                      | 215                         | -57                      |