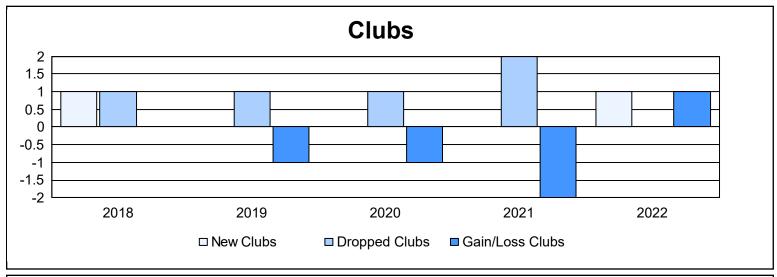

District 19 H As of June 2022 Cumulative

| Year      | New<br>Clubs | Dropped<br>Clubs | Gain/<br>Loss<br>Clubs | New<br>Members | Charter<br>Members | Reinstate<br>Members | Transfer<br>Members | Total<br>Member<br>Added | Total<br>Members<br>Dropped | Gain/<br>Loss<br>Members |
|-----------|--------------|------------------|------------------------|----------------|--------------------|----------------------|---------------------|--------------------------|-----------------------------|--------------------------|
| 2017-2018 | 1            | 1                | 0                      | 121            | 26                 | 22                   | 20                  | 189                      | 346                         | -157                     |
| 2018-2019 | 0            | 1                | -1                     | 114            | 8                  | 14                   | 18                  | 154                      | 154                         | 0                        |
| 2019-2020 | 0            | 1                | -1                     | 93             | 0                  | 13                   | 11                  | 117                      | 195                         | -78                      |
| 2020-2021 | 0            | 2                | -2                     | 80             | 2                  | 14                   | 6                   | 102                      | 191                         | -89                      |
| 2021-2022 | 1            | 0                | 1                      | 178            | 31                 | 11                   | 9                   | 229                      | 191                         | 38                       |
| Average   | 0            | 1                | -1                     | 117            | 13                 | 15                   | 13                  | 158                      | 215                         | -57                      |